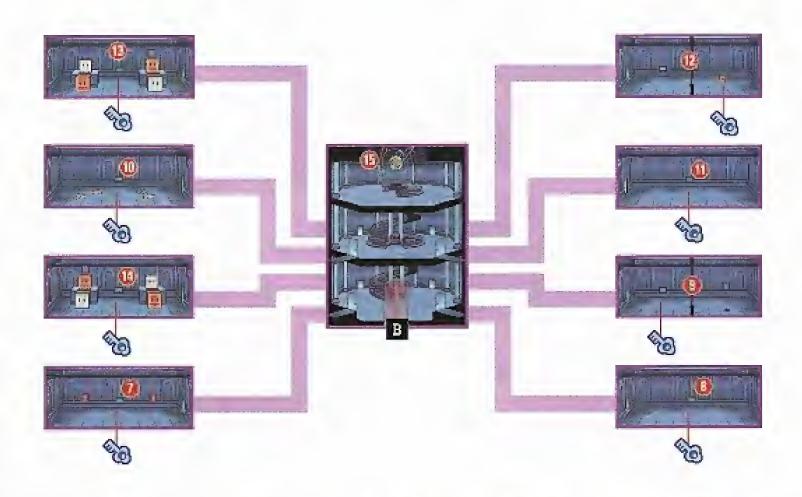

| HP | ATK | DEF | Pg. |                 | HP | ATK | DEF | Pg. |           | HP | ATK | DEF | Pg. |
|------------------|----|-----|-----|-----|-----------------|----|-----|-----|-----|-----------|----|-----|-----|-----|
| B. BILL BLASTER  | 10 | _   | 4   | 94  | ·夢:DARK WIZZERD | 10 | 5   | 2   | 98  | ned Bones | 5  | 3   | 1   | 104 |
| 🥮 BOMBSHELL BILL | 3  | 6   | 2   | 95  | a DRY BONES     | 8  | 5   | 2   | 98  | SWOOPULA  | 9  | 4   | 0   | 106 |
| CHAIN CHOMP      | 7  | 6   | 5   | 96  | DULL BONES      | 1  | 2   | 1   | 98  |           |    |     |     |     |
| 🍨 DARK BONES     | 20 | 5   | 2   | 97  | 👍 PHANTOM EMBER | 10 | 5   | 0   | 103 |           |    |     |     |     |





ROGUEPORT SEWERS (PG. 24)



SHOOTING STAR



ALL OR MOTHING





# THOUSAND-YEAR-DOOR







# THOUSAND-YEAR DOOR





#### PROCEED WITH CAUTION



Spikes will rise from the floor as you advance through the hell at point 1 To avoid them, either walk very slowly (they'll popup in front of you before you step on them) or refer to the map on page 84 to see where they are.

# **SKELETON CREW**





When you examine the Dark Bones in front of the door, it will run away and hundreds of Dry Bones will flood the room (similar to what happened in Hook tail Castle). Use your hammer to clear a path, and follow the Dark Bones through the crowd. You'll need to initiate a battle with it and emerge victorious to get your hands on the key.

#### TRIAL BY FIRE





The rotating flames on the walkway will put Mario's legendary jumping ability to the test. Before you go down the stairs, you can